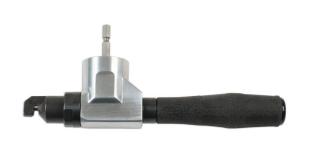

## **Sheet Metal Nibbler - Cordless Drill Attachment**

Sheet metal nibbler drill attachment for cutting sheet metal with a cordless drill. The nibbler can cut sheet steel up to 1.0mm thick and stainless steel 0.8mm thick, with a smooth cutting action that leaves the surrounding metal undistorted. The precision head cuts tight radius curves, intricate shapes and straight lines accurately and the lightweight aluminium body and composite handle make it easy and comfortable to use. A versatile tool for auto body repair and cutting corrugated sheet material, and an excellent alternative to hand tools or a dedicated nibbler.