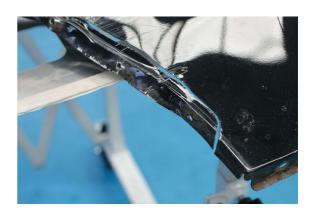

## **Sheet Metal Nibbler - Cordless Drill Attachment**

Sheet metal nibbler drill attachment for cutting sheet metal with a cordless drill. The nibbler can cut sheet steel up to 1.0mm thick and stainless steel 0.8mm thick, with a smooth cutting action that leaves the surrounding metal undistorted. The precision head cuts tight radius curves, intricate shapes and straight lines accurately and the lightweight aluminium body and composite handle make it easy and comfortable to use. A versatile tool for auto body repair and cutting corrugated sheet material, and an excellent alternative to hand tools or a dedicated nibbler.