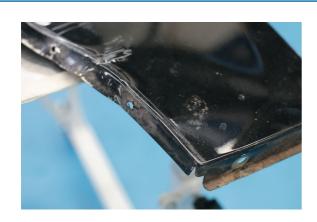

## **Sheet Metal Nibbler - Cordless Drill Attachment**

Sheet metal nibbler drill attachment for cutting sheet metal with a cordless drill. The nibbler can cut sheet steel up to 1.0mm thick and stainless steel 0.8mm thick, with a smooth cutting action that leaves the surrounding metal undistorted. The precision head cuts tight radius curves, intricate shapes and straight lines accurately and the lightweight aluminium body and composite handle make it easy and comfortable to use. A versatile tool for auto body repair and cutting corrugated sheet material, and an excellent alternative to hand tools or a dedicated nibbler.