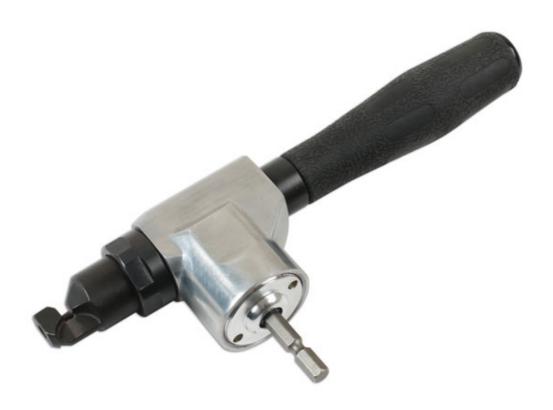

## **Sheet Metal Nibbler - Cordless Drill Attachment**

Sheet metal nibbler drill attachment for cutting sheet metal with a cordless drill. The nibbler can cut sheet steel up to 1.0mm thick and stainless steel 0.8mm thick, with a smooth cutting action that leaves the surrounding metal undistorted. The precision head cuts tight radius curves, intricate shapes and straight lines accurately and the lightweight aluminium body and composite handle make it easy and comfortable to use. A versatile tool for auto body repair and cutting corrugated sheet material, and an excellent alternative to hand tools or a dedicated nibbler.

## **Additional Information**

- For cutting sheet steel 1.0mm thick and stainless steel 0.8mm thick.
- For use with cordless drills with Hex drive for quick chuck connection. Cutting RPM: 2000 3000rpm (max).
- · Robust aluminium body and rubberised composite grip.
- · Lubricate moving parts with light machine oil.
- Spare nibbler punch bit available please see Laser Part No. 61230.