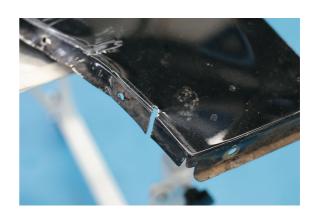

## **Sheet Metal Nibbler - Cordless Drill Attachment**

Sheet metal nibbler drill attachment for cutting sheet metal with a cordless drill. The nibbler can cut sheet steel up to 1.0mm thick and stainless steel 0.8mm thick, with a smooth cutting action that leaves the surrounding metal undistorted. The precision head cuts tight radius curves, intricate shapes and straight lines accurately and the lightweight aluminium body and composite handle make it easy and comfortable to use. A versatile tool for auto body repair and cutting corrugated sheet material, and an excellent alternative to hand tools or a dedicated nibbler.